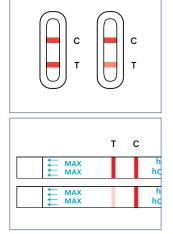

#### **Positive result**

Two coloured lines appear. One line appears in the control line region (C) and one line appears in the test line region (T). The test is qualitative and the quantitative value cannot be determined based on colour.

#### Negative result

One coloured line appears in the control line region (C). No line appears on the test line region (T).