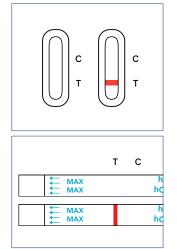

#### **Positive result**

Two coloured lines appear. One line appears in the control line region (C) and one line appears in the test line region (T). The test is qualitative and the quantitative value cannot be determined based on colour.

#### Negative result

One coloured line appears in the control line region (C). No line appears on the test line region (T).

#### Invalid result

Control line (C) fails to appear. Review the procedure and repeat the test with a new test. If the problem persists, discontinue using the test kit and contact Aidian's representative. Please consult the instructions for use before performing the test.