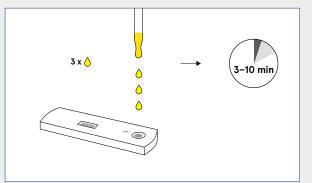

#### Alltest hCG Rapid Cassette test

Place the test cassette on a clean and level surface. Hold the dropper vertically and add 3 drops of urine to the sample well. Start the timer.

Read the results at 3 minutes. Do not interpret the results after 10 minutes.