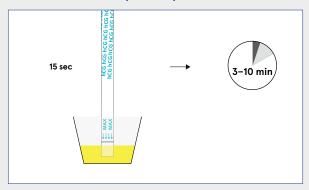

#### Alltest hCG Rapid Dipstick test

With arrows pointing down, place the dipstick into the tube. Immerse the test in the urine for at least 15 seconds. Place the dipstick on a non-absorbent flat surface and start the timer.

Read the results at 3 minutes. Do not interpret the results after 10 minutes.

Interpretation of the results