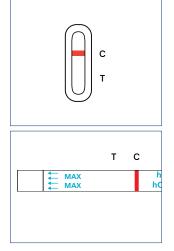

#### Invalid result

Control line (C) fails to appear. Review the procedure and repeat the test with a new test. If the problem persists, discontinue using the test kit and contact Aidian's representative. Please consult the instructions for use before performing the test.